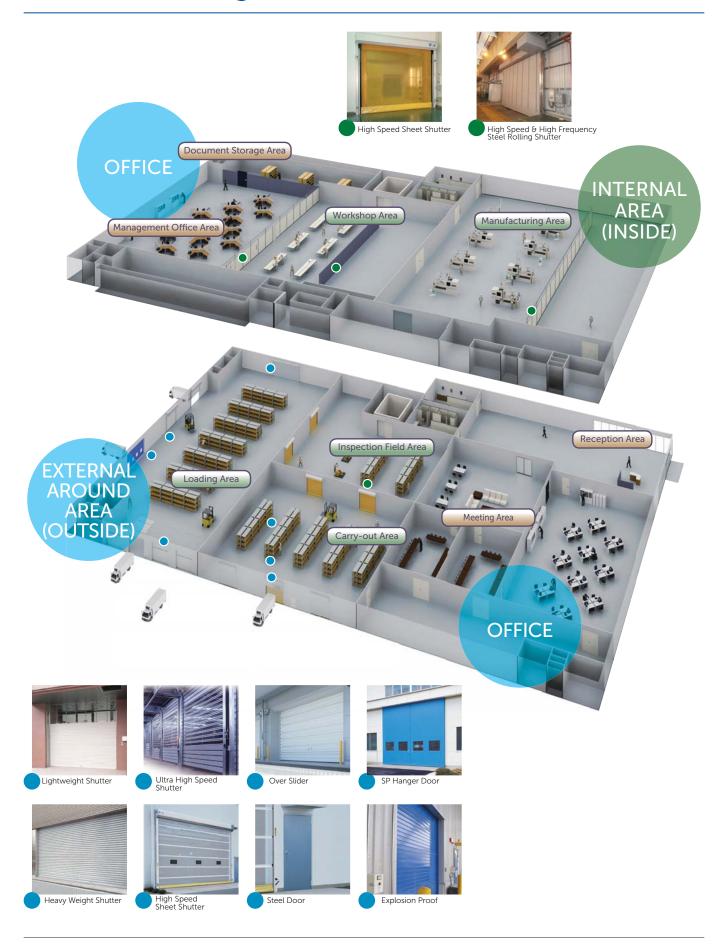

rs







Manual Operators

| Model       | SMI 300      | SMI 550 | SMI 1000 | SMI 2000 | SG 20 | SG 40 | SG 75 | SFE 150 | SGH 20 | SGH 40 | SGH 75 |
|-------------|--------------|---------|----------|----------|-------|-------|-------|---------|--------|--------|--------|
| Output [KW] | 0.15         | 0.37    | 0.75     | 1.5      | 0.25  | 0.5   | 0.75  | 1.5     | -      | -      | -      |
| Phase       | 1            | 1       | 1        | 3        | 1     | 3     | 3     | 3       | -      | -      | -      |
|             | Electric     |         |          |          |       |       |       |         | Manual |        |        |
|             | Taiwan Japan |         |          |          |       |       |       |         |        |        |        |

# Sanwa Holdings Products



## Sanwa Holdings Products





Technology of Sanwa Shutter, Japan

**WWW.SANWAMAS.COM** 

#### PT. SANWAMAS METAL INDUSTRY

#### West Indonesia

Jl. Letjen. S. Parman Kav. 32 - 34, Slipi, Jakarta, Indonesia - 11480 Phone: +62 (21) 293 933 88, 293 932 60 Fax: +62 (21) 534 7269 admsales\_jkt@sanwamas.co.id

#### **East Indonesia**

JI. Raya Rungkut No. 19 - 21, Surabaya, Indonesia - 60293 Phone: +62 (31) 870 0077, 878 3223 Fax: +62 (31) 879 5058 admsales\_sby@sanwamas.co.id