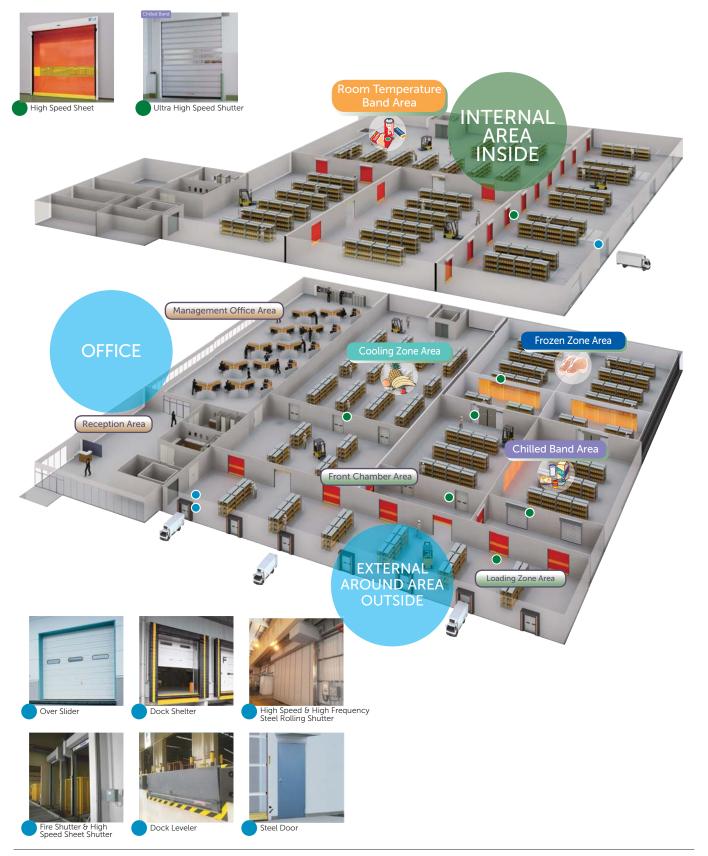

Model       | SMI 300      | SMI 550 | SMI 1000 | SMI 2000 | SG 20 | SG 40 | SG 75 | SFE 150 | SGH 20 | SGH 40 | SGH 75 |
|-------------|--------------|---------|----------|----------|-------|-------|-------|---------|--------|--------|--------|
| Output [KW] | 0.15         | 0.37    | 0.75     | 1.5      | 0.25  | 0.5   | 0.75  | 1.5     | -      | -      | -      |
| Phase       | 1            | 1       | 1        | 3        | 1     | 3     | 3     | 3       | -      | -      | -      |
|             | Electric     |         |          |          |       |       |       |         | Manual |        |        |
|             | Taiwan Japan |         |          |          |       |       |       |         |        |        |        |

# Sanwa Holdings Products



## Sanwa Holdings Products





Technology of Sanwa Shutter, Japan

**WWW.SANWAMAS.COM** 

#### PT. SANWAMAS METAL INDUSTRY

#### West Indonesia

Jl. Letjen. S. Parman Kav. 32 - 34, Slipi, Jakarta, Indonesia - 11480 Phone: +62 (21) 293 933 88, 293 932 60 Fax: +62 (21) 534 7269 admsales\_jkt@sanwamas.co.id

#### **East Indonesia**

JI. Raya Rungkut No. 19 - 21, Surabaya, Indonesia - 60293 Phone: +62 (31) 870 0077, 878 3223 Fax: +62 (31) 879 5058 admsales\_sby@sanwamas.co.id