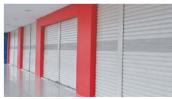

### Heavy Weight Shutter

- Able to reach the wide opening because of the slat thickness which are available in 1.2 mm and 1.6 mm with steel base.
- Easily operated with remote control which can be equipped to the motor.

Solid/Perforated/Full Perforated

- Have 'Protective Power' function when fire breaks out.
- Completely protect the area from fire with high performance of fire proof. Able to shut out the fire force.
- Tested and certified slat from Laboratory of Research & Development Agency-Ministry of Public Works and Housing.