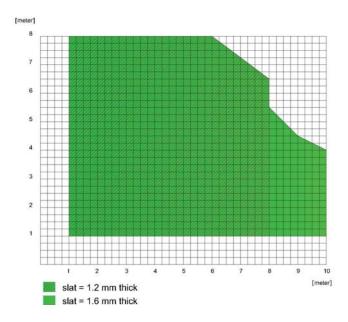

### Heavy Weight Shutter

- Able to reach the wide opening because of the slat thickness which are available in 1.2 mm and 1.6 mm with steel base.
- Easily operated with remote control which can be equipped to the motor.