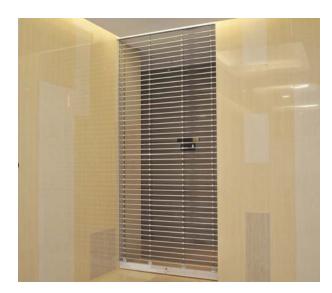

## Pipe Shutter

• Pipe diameter is 12.7 mm which is able to create a strong rolling door and yet so artistic.

(Aluminum)

1.0mm (Stainless Steel & Steel)

Material : • Aluminum • Stainless Steel • Steel