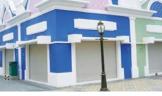

### Heavy Weight Shutter

- Able to reach the wide opening because of the slat thickness which are available in 1.2 mm and 1.6 mm with steel base.
- Easily operated with remote control which can be equipped to the motor.

Solid/Perforated/Full Perforated

- Have 'Protective Power' function when fire breaks out.
- Completely protect the area from fire with high performance of fire proof. Able to shut out the fire force.
- Tested and certified slat from Laboratory of Research & Development Agency-Ministry of Public Works and Housing.