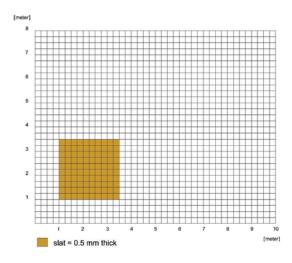

### Heavy Weight Shutter

- Able to reach the wide opening because of the slat thickness which are available in 1.2 mm and 1.6 mm with steel base.
- Easily operated with remote control which can be equipped to the motor.