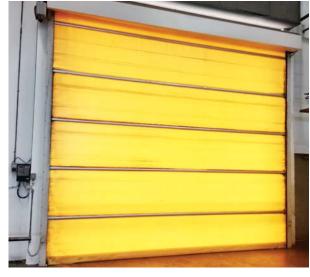

## Rapid Sheet Shutter

- The product is equipped with high speed operation and interlocking system.
- Integrated with emergency systems from BMS or Fire Control / Detector equipment to automatically localize fire smoke spread.
- Engineered for excellence of thermal efficiency, water infiltration and windload resistance.

### Crystal Clear Shutter

- Polycarbonate resin with Extruded Aluminum hinges. 100% rust proof and almost have clear transparent appearance.
- Standard Colour in Black or White powder coated for the Aluminum Extrude and Guide Rail. Also can be powder coated to any corporate colour or international standard. Quality of the finishing can be expected.
- Operated by electrical motor.