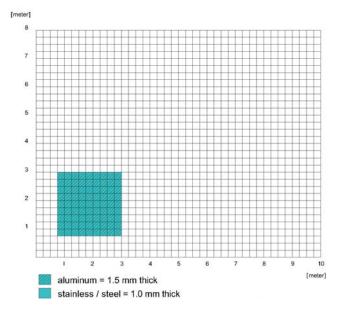

## Pipe Shutter

• Pipe diameter is 12.7 mm which is able to create a strong rolling door and yet so artistic.

(Aluminum)

1.0mm (Stainless Steel & Steel)

Material : • Aluminum • Stainless Steel • Steel