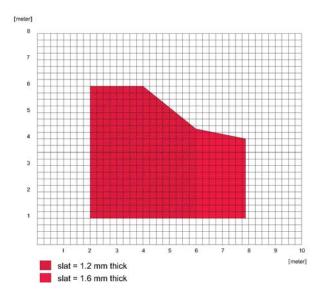

### Heavy Weight Shutter

- Able to reach the wide opening because of the slat thickness which are available in 1.2 mm and 1.6 mm with steel base.
- Easily operated with remote control which can be equipped to the motor.