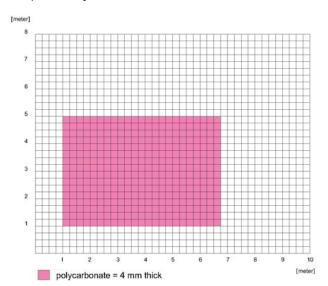

### Crystal Clear Shutter

- Polycarbonate resin with Extruded Aluminum hinges. 100% rust proof and almost have clear transparent appearance.
- Standard Colour in Black or White powder coated for the Aluminum Extrude and Guide Rail. Also can be powder coated to any corporate colour or international standard. Quality of the finishing can be expected.
- Operated by electrical motor.