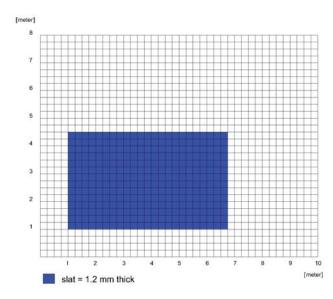

### Heavy Weight Shutter

- Able to reach the wide opening because of the slat thickness which are available in 1.2 mm and 1.6 mm with steel base.
- Easily operated with remote control which can be equipped to the motor.