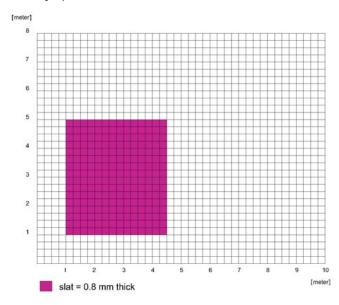

## Light Weight Shutter

- Using the best quality materials which are not easily scratched and rust.
- Using a suitable spring steel with JIS standard for rolling door operation; to be opened and closed.
- With Japan Standard of disc lock system to ensure the safety of Sanwamas Rolling Door.