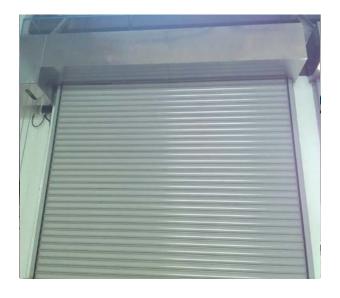

### Heavy Weight Shutter

- Able to reach the wide opening because of the slat thickness which are available in 1.2 mm and 1.6 mm with steel base.
- Easily operated with remote control which can be equipped to the motor.