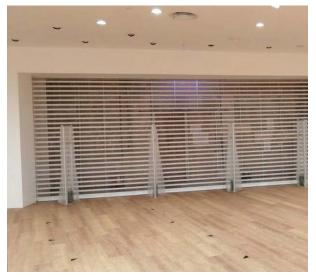

### Crystal Clear Shutter

- Polycarbonate resin with Extruded Aluminum hinges. 100% rust proof and almost have clear transparent appearance.
- Standard Colour in Black or White powder coated for the Aluminum Extrude and Guide Rail. Also can be powder coated to any corporate colour or international standard. Quality of the finishing can be expected.
- Operated by electrical motor.