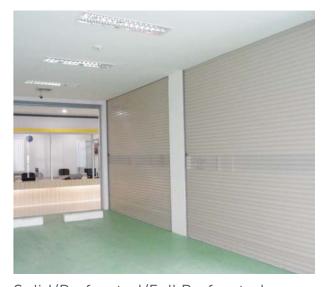

#### One Sheet Shutter

- Colored steel plates on both sides so as to protect the rolling door from rust and will not easily scratched.
- D Leaf-shaped door panels of rolling door are silence.

Perforated

**Full Perforated** 